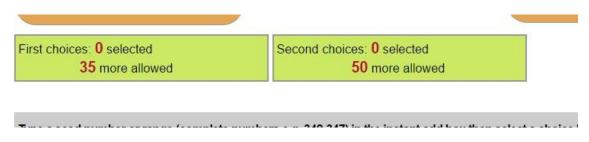

Ranges can only be added using the Instant Add box:

6) To keep track of what you selected, look for the green boxes that list how many choices you have selected and how many more are allowed:

7) To review the selections you have made use the >> Review your order so far button: