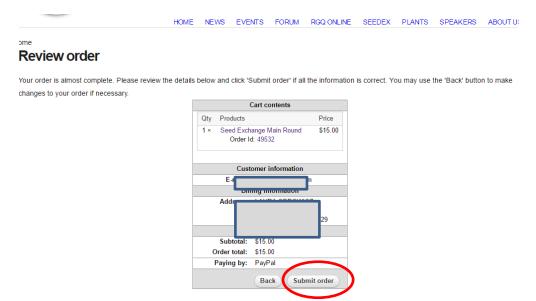

**11)** On the "**Review order**" page make sure everything is correct and then click on the "Submit order" button.

**12)** If you opted to pay through PayPal, it will take you to the PayPal site, where you can either use your PayPal account if you have one (enter your Email and password if you have an account) or choose "Pay with Debit or Credit Card" button at bottom. Then proceed through PayPal site, entering your credit card information, etc.