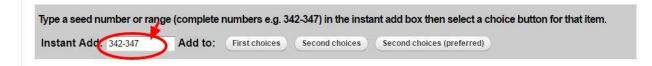

**5)** To enter your seed selections by using the grey Instant Add box, type a seed number or range in the Instant Add box then select a choice button for that item:

| Type a seed number or rang | e (complete | numbers e.g. 34 | 12-347) in the insta | int add box then select a choice button for that item. |  |
|----------------------------|-------------|-----------------|----------------------|--------------------------------------------------------|--|
| Instant Add:               | Add to:     | First choices   | Second choices       | Second choices (preferred)                             |  |