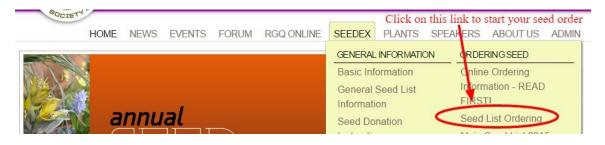

## Visual Guide for ordering seed using the Online Ordering process

1) Login to the website if you are not already logged in.

2) Click on Seed List Ordering link under SEEDEX menu. You will only see the link if you are logged in.